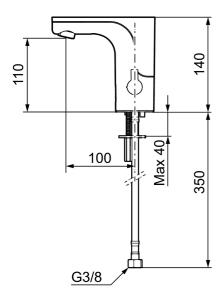

## Installation:

- · Automatic sensor calibration
- After adjusting to the desired temperature, knob can be replaced with a lid
- All models can be adapted for either battery 6V or mains operation 12V AC/DC
- Mains operation requires installation of the AC adapter art.no. 729478.AE and power supply art.no. 729470, alternatively transformer art.no. 729475
- Soft Pex<sup>®</sup> hoses with non return valves and filters (stainless steel braided)

• Hole diameter Ø33,5-37 mm