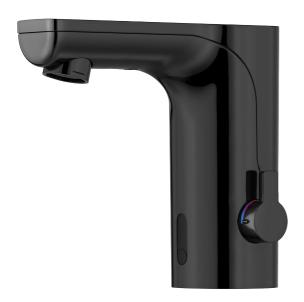

## Basin mixer MORA MMIX tronic black

Mora MMIX Tronic is a new sensor controlled basin mixer. Sensor controlled mixers started out in public facilities, but are increasingly finding their way into modern homes. A sensor detects when you put your hands underneath the mixer and automatically activates the water flow until you remove your hands. Hygienic, energy-efficient and childishly simple.

Article number: 720080.11

- With temperature knob, battery operation (included battery)
- · Soft closing solenoid valve
- · Safe against vandalism, complete in metal
- Eco (energy and water saving constant flow aerator, 5 l/min at 200–600 kPa)
- · Flush Timeout safety shut-off to prevent flooding
- 30 sec. rinse time via sensor
- Can be turned off for 60 sec. (eg for cleaning)
- · Low power consumption Long life
- · Equipped with function for thermal disinfection against legionella
- IP class sensor, IP67
- Approved non-return valves, EN-Standard EN1717
- Environmental friendly material, Lead free, Nickel Free